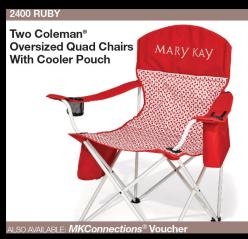

## SHOOT FOR THE STAIS!

| 4th Quarter 2017: Ma | rch 16—June 15    | Wholesale Production Needed For Star: |                       |                      |                          |                        |
|----------------------|-------------------|---------------------------------------|-----------------------|----------------------|--------------------------|------------------------|
| Name                 | Current Wholesale | Sapphire <b>▼</b><br>\$1,800          | Ruby <b>▼</b> \$2,400 | Diamond ♥<br>\$3,000 | Emerald <b>◆</b> \$3,600 | Pearl <b>▼</b> \$4,800 |