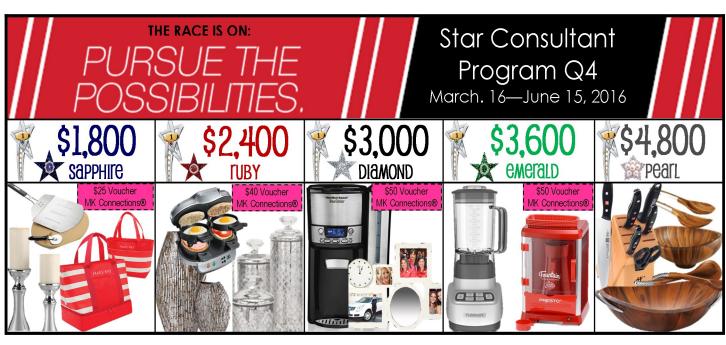

## SHOOT FOR THE STARS

| 4th Quarter 2016: March 16, - June 15, 2016 |      | Wholesale Production Needed For Star: |                    |                       |                          |                          |                        |
|---------------------------------------------|------|---------------------------------------|--------------------|-----------------------|--------------------------|--------------------------|------------------------|
|                                             | Name | Current Wholesale                     | Sapphire ♥ \$1,800 | Ruby <b>▼</b> \$2,400 | Diamond <b>▼</b> \$3,000 | Emerald <b>▼</b> \$3,600 | Pearl <b>▼</b> \$4,800 |

Be sure to check on www.marykavintouch.com for the most current results!

| ELIZABETH PADGETT   | \$2,943.00 | ****       | STAR       | \$57.00    | \$657.00   | \$1,857.00 |
|---------------------|------------|------------|------------|------------|------------|------------|
| KIMBERLY ROBINSON   | \$1,268.50 | \$531.50   | \$1,131.50 | \$1,731.50 | \$2,331.50 | \$3,531.50 |
| KAYLA BAKER         | \$1,088.25 | \$711.75   | \$1,311.75 | \$1,911.75 | \$2,511.75 | \$3,711.75 |
| TAMMY DALEY         | \$643.50   | \$1,156.50 | \$1,756.50 | \$2,356.50 | \$2,956.50 | \$4,156.50 |
| LILLIAN LUCAS       | \$602.50   | \$1,197.50 | \$1,797.50 | \$2,397.50 | \$2,997.50 | \$4,197.50 |
| BOBBIE DUKE         | \$600.75   | \$1,199.25 | \$1,799.25 | \$2,399.25 | \$2,999.25 | \$4,199.25 |
| ELISABETH VAN EATON | \$600.25   | \$1,199.75 | \$1,799.75 | \$2,399.75 | \$2,999.75 | \$4,199.75 |
| ALANA ASHLEY        | \$452.50   | \$1,347.50 | \$1,947.50 | \$2,547.50 | \$3,147.50 | \$4,347.50 |