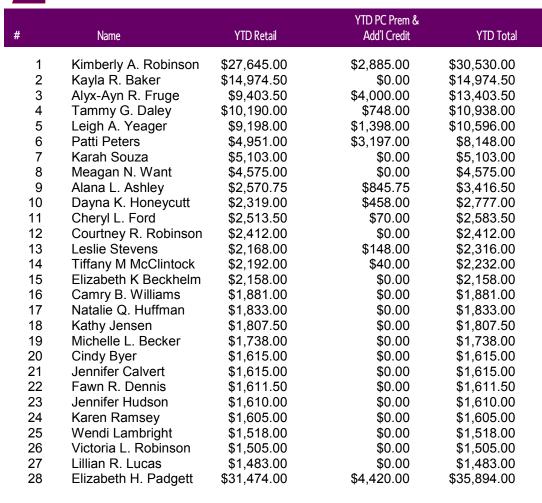

## Wholesale Orders

### These women invested in their business last month!

| Name                 | Amount     |
|----------------------|------------|
| Kayla R. Baker       | \$1,088.25 |
| Kimberly A. Robinson | \$627.00   |
| Lillian R. Lucas     | \$602.50   |
| Lisa M. Shaw         | \$339.00   |
| Margaret T. Higgins  | \$255.50   |
| Fawn R. Dennis       | \$238.00   |
| Dayna K. Honeycutt   | \$234.00   |
| Victoria L. Robinson | \$229.00   |
| Kelley E. Robinson   | \$229.00   |
| Meagan N. Want       | \$228.50   |
| Karah Souza          | \$227.00   |
| Patty Silver         | \$226.00   |
| Diana Padgett        | \$226.00   |
| Tammy G. Daley       | \$191.00   |
| Leslie Stevens       | \$185.50   |
| Krystal D. Coker     | \$116.00   |
| Cheryl L. Ford       | \$54.00    |
| Alyx-Ayn R. Fruge    | \$22.50    |
| Kristina E Rodriguez | \$10.00    |