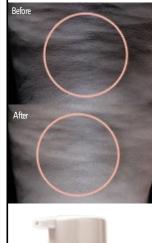

SPECIAL ED.! Time Wise Body™ Smooth -Action™ Cellulite Gel Cream and Mary Kay® Smooth-Action™ Body Massager Set: \$45

- A cellulite solution so effective, 9 out of 10 women liked what they saw in the mirror.\*
- After 2 weeks, 9 out of 10 women said their skin felt smoother.\*
- After 3 weeks, this product was clinically shown to improve the appearance of cellulite and skin firmness.\*\*
- After 9 weeks, 87% of women said it dramatically reduced the look of cellulite.\*

\*see intouch for study de tails

As with any before/after photos from a Mary Kay clinical study, these photos† have not been retouched, and the lighting is the same in each. The darkness and heavy shadows you see in the before photo are caused by the rippling effect of prominent cellulite. After using the product for 12 weeks, you can see that the appearance of cellulite is minimized, and skin looks tighter, smoother and firmer.