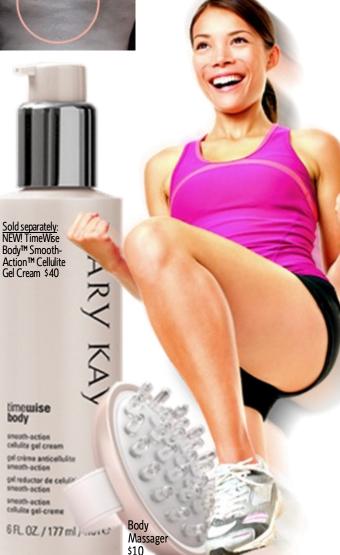

SPECIAL ED.! Time Wise Body™ Smooth -Action™ Cellulite Gel Cream and Mary Kay® Smooth-Action™ Body Massager Set: \$45

- A cellulite solution so effective, 9 out of 10 women liked what they saw in the mirror.\*
- After 2 weeks, 9 out of 10 women said their skin felt smoother.\*
- After 3 weeks, this product was clinically shown to improve the appearance of cellulite and skin firmness.\*\*
- After 9 weeks, 87% of women said it dramatically reduced the look of cellulite.\*

\*see intouch for study de tails

As with any before/after photos from a Mary Kay clinical study, these photos† have not been retouched, and the lighting is the same in each. The darkness and heavy shadows you see in the before photo are caused by the rippling effect of prominent cellulite. After using the product for 12 weeks, you can see that the appearance of cellulite is minimized, and skin looks tighter, smoother and firmer.